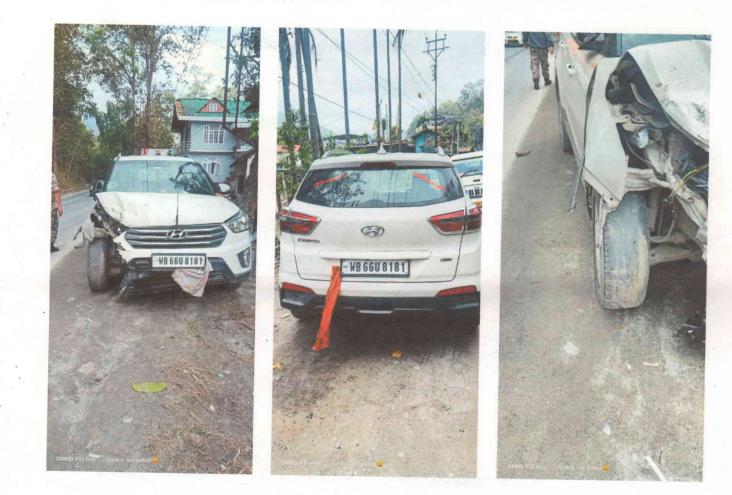

There is no any signs of exchange of paint found at the time of examination.

b. Description of damage caused (specify)-

Front right side show, bumper, mudguard, engine bonnet, is A C system is badly damage and front right side head and indicator light, front right side sideview mirror is broken. Front windshield glass is crake.

COLA NATH BARURI AUTOMOBILE ENGINEER MECHANICAL EXPERT VEHICLE ESTIMATOR (GOVT. APPROVED) MECH. REG. NO. 1120

> Photograph of Vehicle bearing registration no WB 66 U 8181 HYUNDAI CRETA CAR

M/S. B. N. BARURI MECHANICAL EXPERT AND CO. C/O. M/S. ANIL TRADING CO. SEVOKE ROAD, SILIGURI-734 001 DARJEELING (WEST BENGAL GOVT.) REG. NO. L-72044