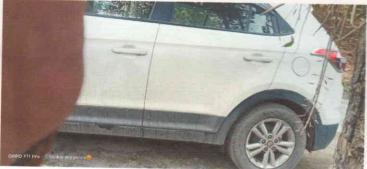

There is no any signs of exchange of paint found at the time of examination.

b. Description of damage caused (specify)-

Front right side show, bumper, mudguard, engine bonnet, is A C system is badly damage and front right side head and indicator light, front right side sideview mirror is broken. Front windshield glass is crake.

COLA NATH BARURI AUTOMOBILE ENGINEER MECHANICAL EXPERT VEHICLE ESTIMATOR (GOVT. APPROVED) MECH. REG. NO. 1120

> Photograph of Vehicle bearing registration no WB 66 U 8181 HYUNDAI CRETA CAR

M/S. B. N. BARURI MECHANICAL EXPERT AND CO. C/O. M/S. ANIL TRADING CO. SEVOKE ROAD, SILIGURI-734 001 DARJEELING (WEST BENGAL GOVT.) REG. NO. L-72044