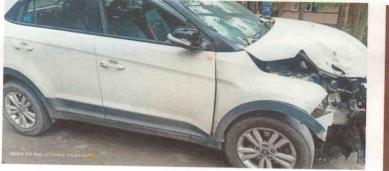

There is no any signs of exchange of paint found at the time of examination.

b. Description of damage caused (specify)-

Front right side show, bumper, mudguard, engine bonnet, is A C system is badly damage and front right side head and indicator light, front right side sideview mirror is broken. Front windshield glass is crake.

COLA NATH BARURI AUTOMOBILE ENGINEER MECHANICAL EXPERT VEHICLE ESTIMATOR (GOVT. APPROVED) MECH. REG. NO. 1120

> Photograph of Vehicle bearing registration no WB 66 U 8181 HYUNDAI CRETA CAR

M/S. B. N. BARURI MECHANICAL EXPERT AND CO. C/O. M/S. ANIL TRADING CO. SEVOKE ROAD, SILIGURI-734 001 DARJEELING (WEST BENGAL GOVT.) REG. NO. L-72044